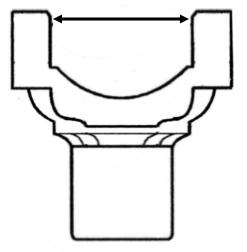

| Name    |  |      |
|---------|--|------|
| Phone _ |  | <br> |
| Email   |  |      |

| of Cap Diameter                                                                                                       |
|-----------------------------------------------------------------------------------------------------------------------|
| UJ Lock up Width                                                                                                      |
| Overall Height                                                                                                        |
| Spline Count                                                                                                          |
| Spline width - this needs to be done with a dial or digital caliper as accuracy is very important.                    |
| Ground Hub diameter - this is the diameter of where the seal rides. This should be done with a caliper.               |
| Length thru the hole. Very important. This is not shown but is simply the total depth of hole thru the center of yoke |