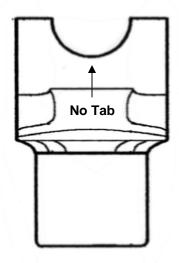

## **PINION YOKE - No Locating Tabs**

## For use with INSIDE LOCK - C Clip U-Joints

**U-Joint Cap Diameter** 

Inside Lock up Width - This type yoke uses the C-Clips on the UJ cap to lock the UJ into place. C-Clips must be used on this type of yoke or the UJ caps will come out.