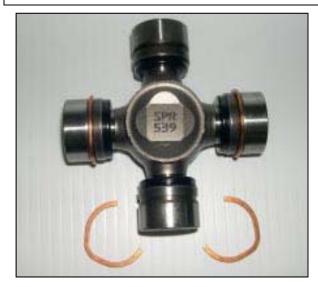

This is the inside lock UJ. All 4 clips are to be used - 2 are left off in this photo so clips can be seen. These clips lock the UJ in place on the inner edges of pinion yoke shown by the arrows on the left.