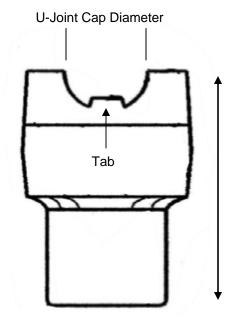

## **PINION YOKE - with Outside Locating Tabs**

## For use with standard OUTSIDE LOCK - U-Joints

Measure UJ width from inside edges of tabs - where the UJ will actually fit

Get spline Count- Measure Diameter at deepest point across to exact other side at deepest point.

\_\_\_\_\_UJ Cap Diameter
\_\_\_\_UJ Width
\_\_\_\_\_Overall Height
\_\_\_\_\_Spline Count
\_\_\_\_Spline Width - this needs to be done with a dial or digital caliper as accuracy is very important.
\_\_\_\_\_Ground Hub diameter - this is the diameter of where the seal rides. This should be done with a caliper.
\_\_\_\_\_Length thru the hole. Very important. This is not shown but is simply the total depth of hole thru the