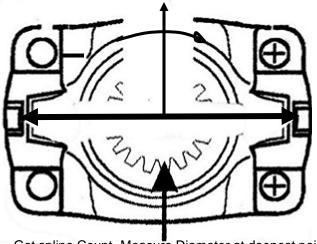

## For use with standard OUTSIDE LOCK - U-Joints

Measure UJ width from inside edges of tabs - where the UJ will actually fit

Get spline Count- Measure Diameter at deepest point across to exact other side at deepest point.

\_\_\_\_\_UJ Cap Diameter
\_\_\_\_UJ Width
\_\_\_\_\_Overall Height
\_\_\_\_\_Spline Count
\_\_\_\_Spline Width - this needs to be done with a dial or digital caliper as accuracy is very important.
\_\_\_\_\_Ground Hub diameter - this is the diameter of where the seal rides. This should be done with a caliper.
\_\_\_\_\_Length thru the hole. Very important. This is not shown but is simply the total depth of hole thru the